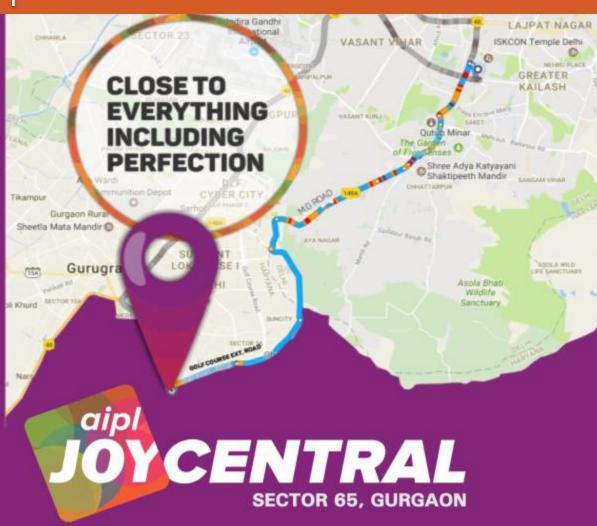

#### **Location Map**

## A MAGNETIC DESTINATION

#### A glimpse

- A magnetic Destination in the Heart of Gurugram – Sector 65, Golf Course Extension Road
- Bang on main Golf Course Extension Road
- Easy connectivity & accessibility
- Opposite St. Xavier's High School
- Three side open plot with frontage on 75 mtr., 24 mtr.
   & 14 mtr. roads