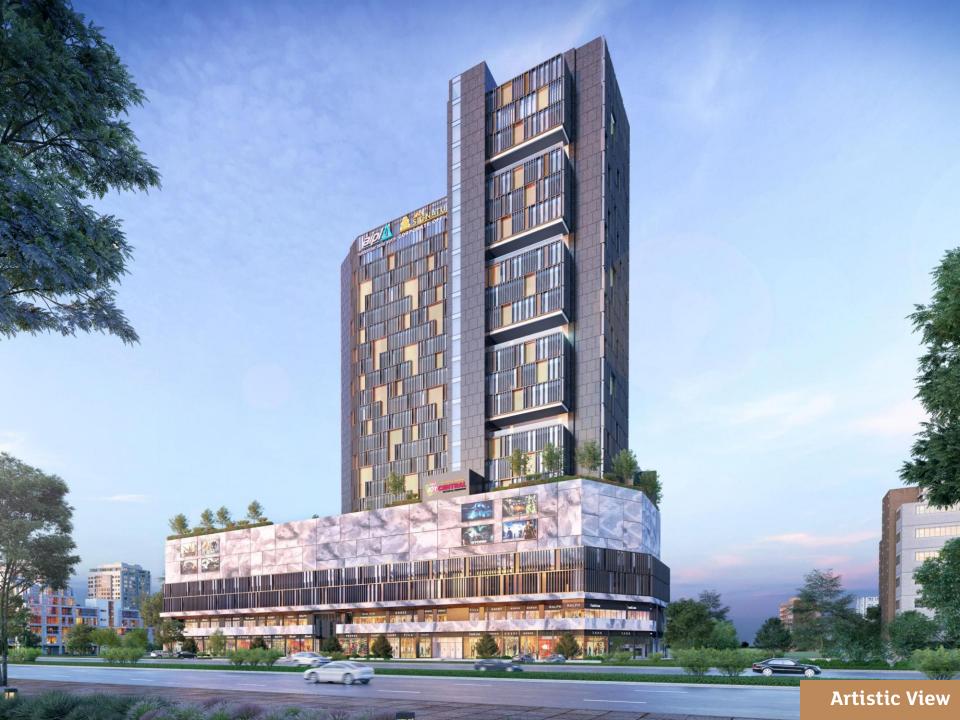

#### ABOUT AIPL JOY CENTRAL | The Centre Of Everything

- Class "A' mixed use destination spread over 4 acres, G+15 development
- Located in Sector 65, Golf Course Extension Road, Gurugram
- Grand 450 ft. frontage on the main 84 mts wide Sector Road
- Your everyday destination for:
  - High Street Retail on Ground & First Floors
  - Food Court & Restaurant on Second Floor
  - Ten Screen INOX Insignia on Third Floor
  - Air-conditioned Market Senora the Ladies Bazaar
  - Grade 'A' office spaces.
  - Separate access for the office block from the 24 mts wide sector road.

#### A glimpse

- A magnetic Destination in the Heart of Gurugram – Sector 65, Golf Course Extension Road
- Bang on main Golf Course Extension Road
- Easy connectivity & accessibility
- Opposite St. Xavier's High School
- Three side open plot with frontage on 75 mtr., 24 mtr.
   & 14 mtr. roads