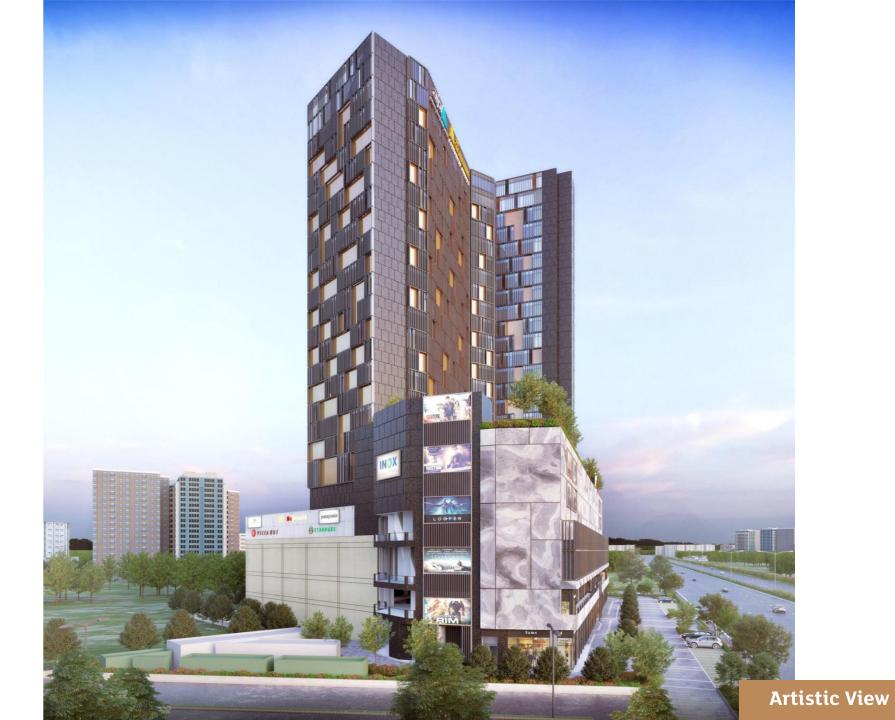

#### ABOUT AIPL JOY CENTRAL | The Centre Of Everything

- Class "A' mixed use destination spread over 4 acres, G+15 development
- Located in Sector 65, Golf Course Extension Road, Gurugram
- Grand 450 ft. frontage on the main 84 mts wide Sector Road
- Your everyday destination for:
  - High Street Retail on Ground & First Floors
  - Food Court & Restaurant on Second Floor
  - Ten Screen INOX Insignia on Third Floor
  - Air-conditioned Market Senora the Ladies Bazaar
  - Grade 'A' office spaces.
  - Separate access for the office block from the 24 mts wide sector road.

#### A glimpse

- A magnetic Destination in the Heart of Gurugram – Sector 65, Golf Course Extension Road
- Bang on main Golf Course Extension Road
- Easy connectivity & accessibility
- Opposite St. Xavier's High School
- Three side open plot with frontage on 75 mtr., 24 mtr.
   & 14 mtr. roads

#### FOOD STORY - THE FOOD COURT

The wonders within...

- A gourmet destination like never before
- A delectable experience through cuisines from international, national & boutique food brands.
- Surrounded by Grade 'A' offices and premium residential catchment.
- Located on Second Floor and spread over approx. 25,000 sq. ft.
- Part of gourmet hub with several restaurants
- High ceiling & natural lighting
- Units ranging between 370-700 sq. ft.
- Direct access from & to the 10 screen INOX Insignia

#### **ENTERTAINMENT @ AIPL JOY CENTRAL**

- The restaurants, food court and INOX Insignia are integral piece of AIPL Joy Central experience, situated on 2<sup>nd</sup> and 3<sup>rd</sup> floor.
- An entertainment experience anchored by 10 screen INOX-Insignia the Premium Experience offered by INOX
- INOX Insignia seats 1600 people