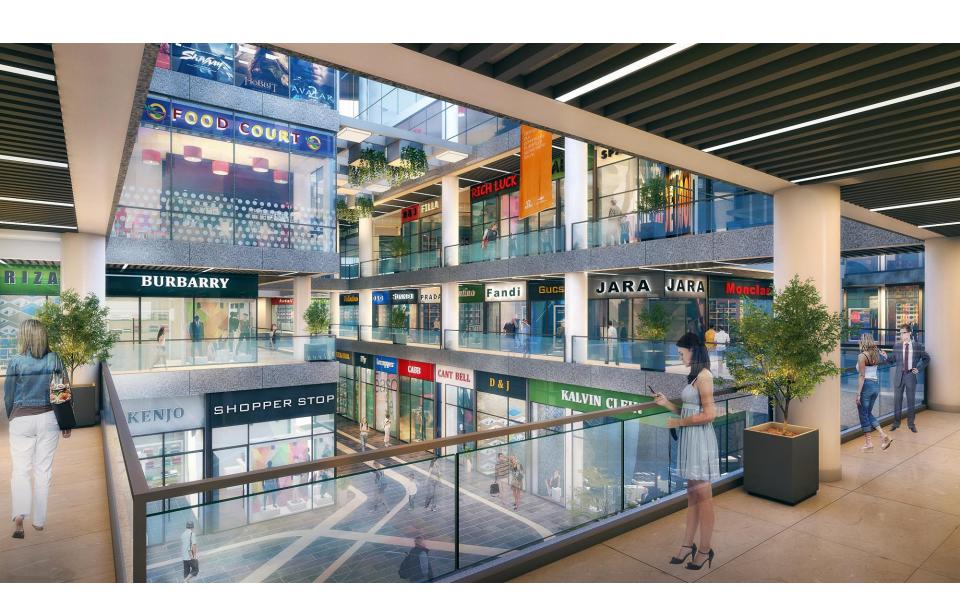

## SHOPPING AT AIPL JOY CENTRAL

#### **On Ground & First Floors**

- From international anchor stores to one of a kind local boutiques, shopping at AIPL Joy Central is a robust retail mix
- Shop size varies from 250 sq. ft. to 1400 sq. ft. approx
- All shops enjoy excellent visibility & accessibility from all corners of the project
- Well planned pedestrian flow throughout the shopping district with no dark corners
- Easy vertical access to different levels through intelligently placed escalators,
   lifts & staircases.