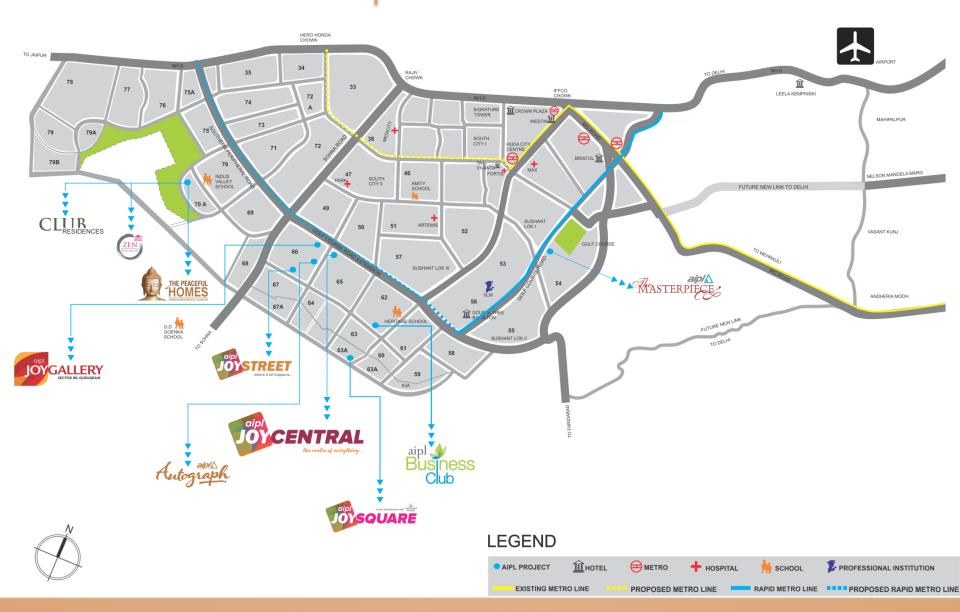

#### **Location Map**

## A MAGNETIC DESTINATION

#### A glimpse

- A magnetic Destination in the Heart of Gurugram – Sector 65, Golf Course Extension Road
- Bang on main Golf Course Extension Road
- Easy connectivity & accessibility
- Opposite St. Xavier's High School
- Three side open plot with frontage on 75 mtr., 24 mtr.
   & 14 mtr. roads