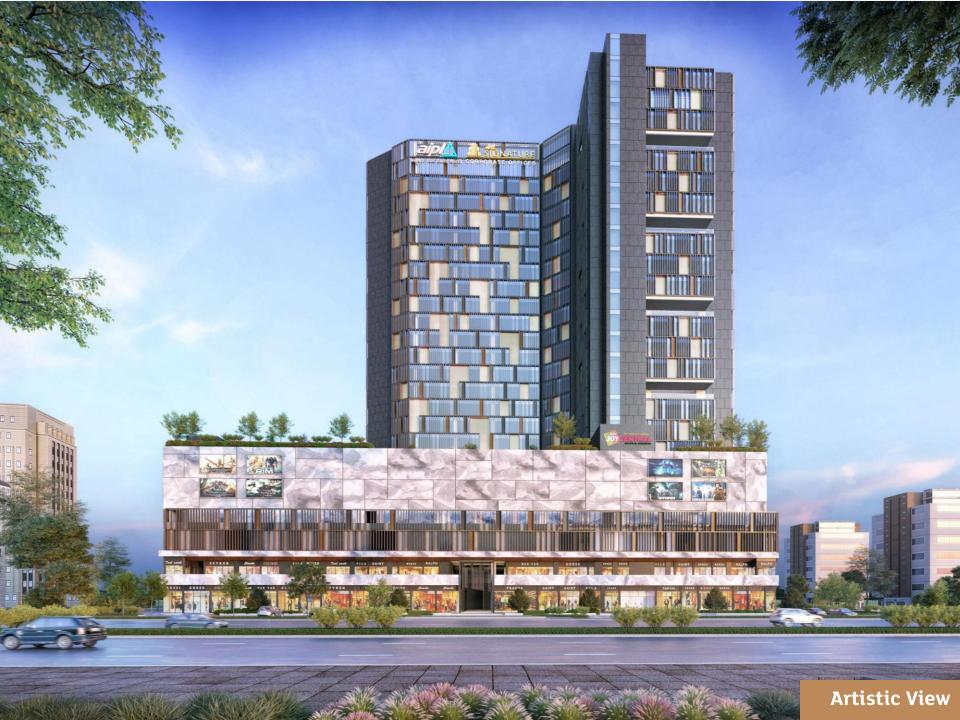

#### ABOUT AIPL JOY CENTRAL | The Centre Of Everything

- Class "A' mixed use destination spread over 4 acres, G+15 development
- Located in Sector 65, Golf Course Extension Road, Gurugram
- Grand 450 ft. frontage on the main 84 mts wide Sector Road
- Your everyday destination for:
  - High Street Retail on Ground & First Floors
  - Food Court & Restaurant on Second Floor
  - Ten Screen INOX Insignia on Third Floor
  - Air-conditioned Market Senora the Ladies Bazaar
  - Grade 'A' office spaces.
  - Separate access for the office block from the 24 mts wide sector road.

#### A glimpse

- A magnetic Destination in the Heart of Gurugram – Sector 65, Golf Course Extension Road
- Bang on main Golf Course Extension Road
- Easy connectivity & accessibility
- Opposite St. Xavier's High School
- Three side open plot with frontage on 75 mtr., 24 mtr.
   & 14 mtr. roads